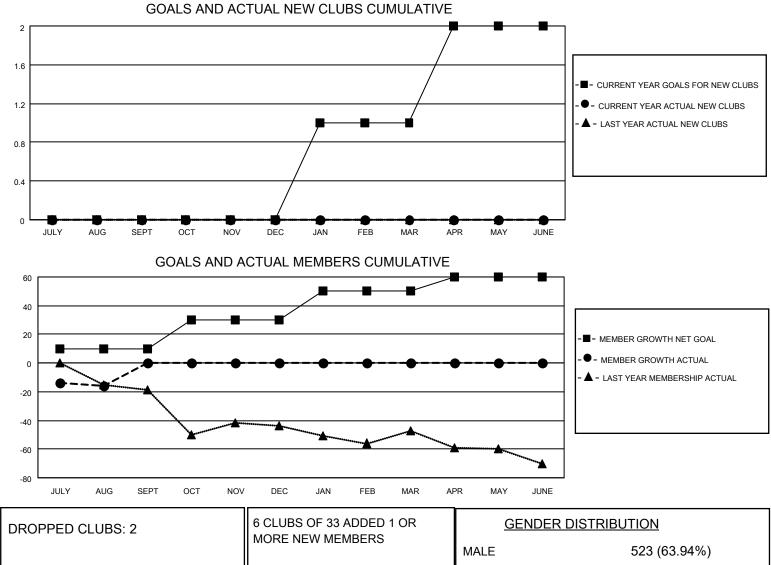

## LOCATION MICHIGAN

District 11 B2

Results as of: 8/31/2023

| Clubs                 |               |           |               | Members               |                        |                         |                                                    |
|-----------------------|---------------|-----------|---------------|-----------------------|------------------------|-------------------------|----------------------------------------------------|
| RESULTS FOR 2023-2024 |               |           |               | RESULTS FOR 2023-2024 |                        |                         |                                                    |
| QUARTER               | NEW CLUB GOAL | NEW CLUBS | DROPPED CLUBS | QUARTER               | BER GROWTH NET<br>GOAL | MEMBER GROWTH<br>ACTUAL | DROPPED<br>MEMBERS ACTUAL<br>(including transfers) |
| JULY/AUG/SEPT         | 0             | 0         | 2             | JULY/AUG/SEPT         | 10                     | 14                      | 28                                                 |
| OCT/NOV/DEC           | 0             | 0         | 0             | OCT/NOV/DEC           | 20                     | 0                       | 0                                                  |
| JAN/FEB/MAR           | 1             | 0         | 0             | JAN/FEB/MAR           | 20                     | 0                       | 0                                                  |
| APR/MAY/JUNE          | 1             | 0         | 0             | APR/MAY/JUNE          | 10                     | 0                       | 0                                                  |

|                 |    | MORE NEW MEMBERS          | MALE<br>FEMALE                     | 523 (63.94%)<br>294 (35.94%) |
|-----------------|----|---------------------------|------------------------------------|------------------------------|
| DROPPED MEMBERS |    |                           | NON BINARY<br>PREFER NOT TO ANSWER | 0 (0.00%)                    |
| DECEASED        | 4  |                           |                                    | . (                          |
| CLUB CANCELLED  | 0  | CLICK HERE FOR CUMULATIVE | TOTAL FAMILY UNIT MEMBERS          | s 197                        |
| OTHER           | 24 | MEMBERSHIP DATA           |                                    |                              |
| TOTAL 28        |    |                           | FAMILY MEMBERS PAYING HALF DUES 99 |                              |
|                 |    |                           |                                    |                              |